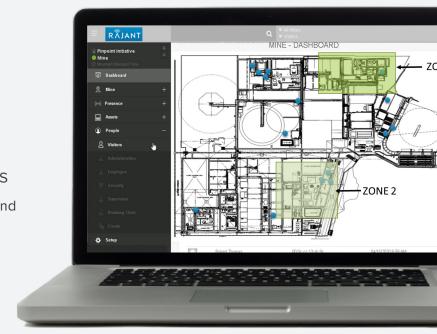

#### **Locating and Tracking**

- Real-time, zone-based alerts.
- Ensure individuals are accounted for and safe.
- Supports GPS tracking for accurate location data outdoors

#### **Asset Protection**

- Eliminate equipment loss due to theft.
- Store and review asset information.
- 24-hour identify and track location of assets.
- Zone-based alerts.
- Quickly and easily create custom zones.
- Inventory reporting.