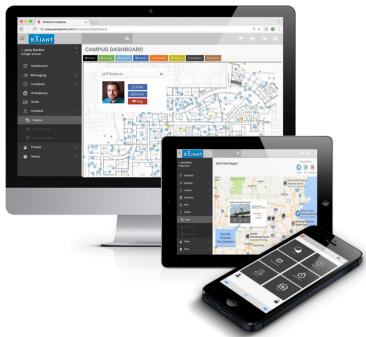

The most effective mustering and tracking, incident management, and communications platform on the market today. When paired with Rajant's MeshTracer and an AeroScout tag, a Rajant BreadCrumb with GPS, or a supported Wi-Fi device, you will instantly know where every person is within your global footprint. Our industry-leading technology can be tailored specifically to your needs and applications. The system uses standardized communication protocols allowing devices to exchange messages, define incidents and monitor the flow of users throughout a physical environment.

MeshTracer is easily adopted, highly adaptable and simple to use. When integrated with your existing incident policies and equipment, MeshTracer provides an enhanced solution for your facilities and personnel.