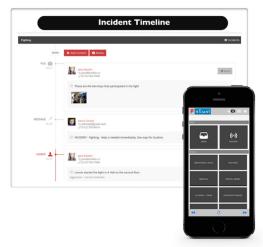

## **Incident Management**

- Multiple users in multiple locations.
- Incidents are reported into a central repository.
- Prioritize and categorize incidents.
- Associate video and images to incident timeline.
- Digital paper trail; fully documented timeline.