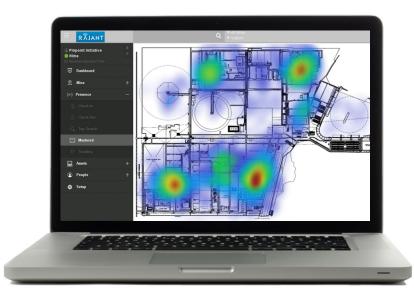

## **MeshTracer Features Overview**

- Track people, vehicles, and equipment using Rajant BreadCrumbs<sup>®</sup>, AeroScout tags, a GPS tag, a Rajant BreadCrumb with GPS, or a supported Wi-Fi device that uses a static MAC address.
- Real-time mustering.
- Bi-directional communication.
- Real-time safety assessment.
- Complete workflows and dashboards.
- Real-time mobile alerting.
- Automated zone alerting.
- Documented timeline.
- Device dwell time maps.
- Device density traffic maps.